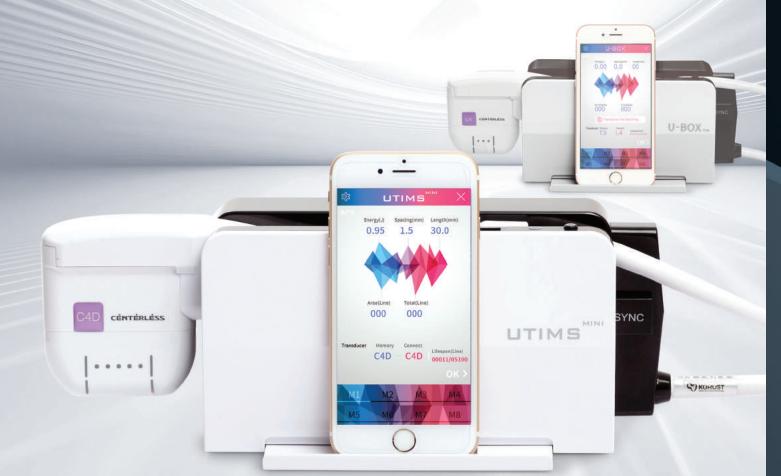

# UTIMS<sup>MINI</sup> & U-BOX

Innovative face Tightening & Lifting with the best performance and safety guaranteed by KORUST, the first Korean HIFU company

KORUST is a HIFU specialized company that aims to be the world's best

# **Compact Design & Fantastic Portability**

UTIMS MINI & U-BOX is a high-performance HIFU with an innovative design and size

The world's smallest HIFU made possible with continuous technology investments and dedication by KORUST