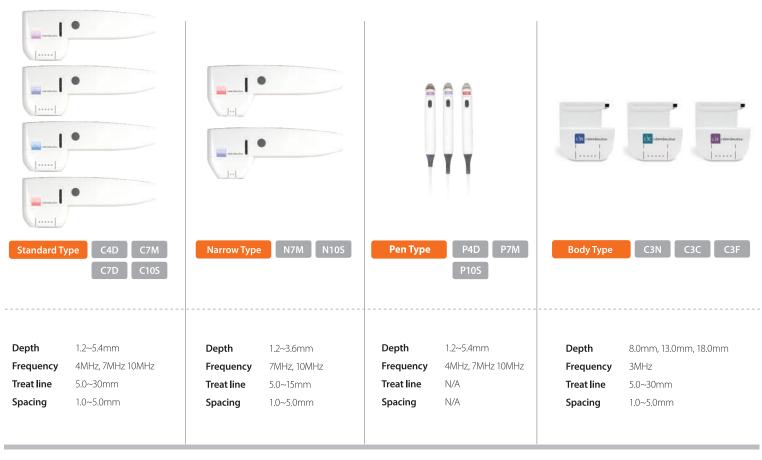

IFU fundamentally resolves the problem of creating excessive heat on the skin surface caused by concentration of ultrasonic energy at the center of piezoelectric. According to experimental results, it has shown to reduce side effects as well as improving the performance of the heat lesion by more than 50%.

Limitations of current transducer



CĖNTĖRLĖSS HIFU transducer



#### **UTIMS is CENTERLESS**

KORUST has successfully produced more effective CENTERLESS HIFU transducers. The heat lesion is more focused and shaped like an egg, and hence, CENTERLESS HIFU is able to deliver a safer and better treatment results

- Stable focal points(heat lesion) and maximizing the treatment outcomes
- Reduced side effects, such as pain and burns
- Safer treatment





#### CENTERLESS HIFU Transducers