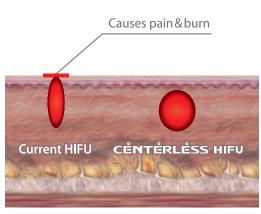

- Stable focal points(heat lesion) and maximizing the treatment outcomes
- Reduced side effects, such as pain and burns
- Safer treatment