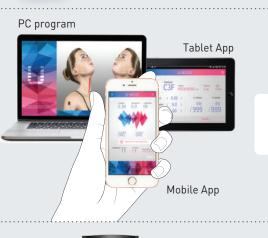

# Management services through Internet

UTIMS  $^{\text{MINI}}$  & U-BOX is world's first IoT HIFU that connects to the Internet network The Internet enables the UTIMS  $^{\text{MINI}}$  & U-BOX to connect to "U-LINK" for real-time online management services

My personal skin specialist

UTIMS MINI
U-BOX

Free Interface System

U-LINK

# Main Management Services

- Repair Request Service
- Remote Management Service
- Product Order Service
- Software Update Service
- Support and instructions on Q&A, FAQ and more