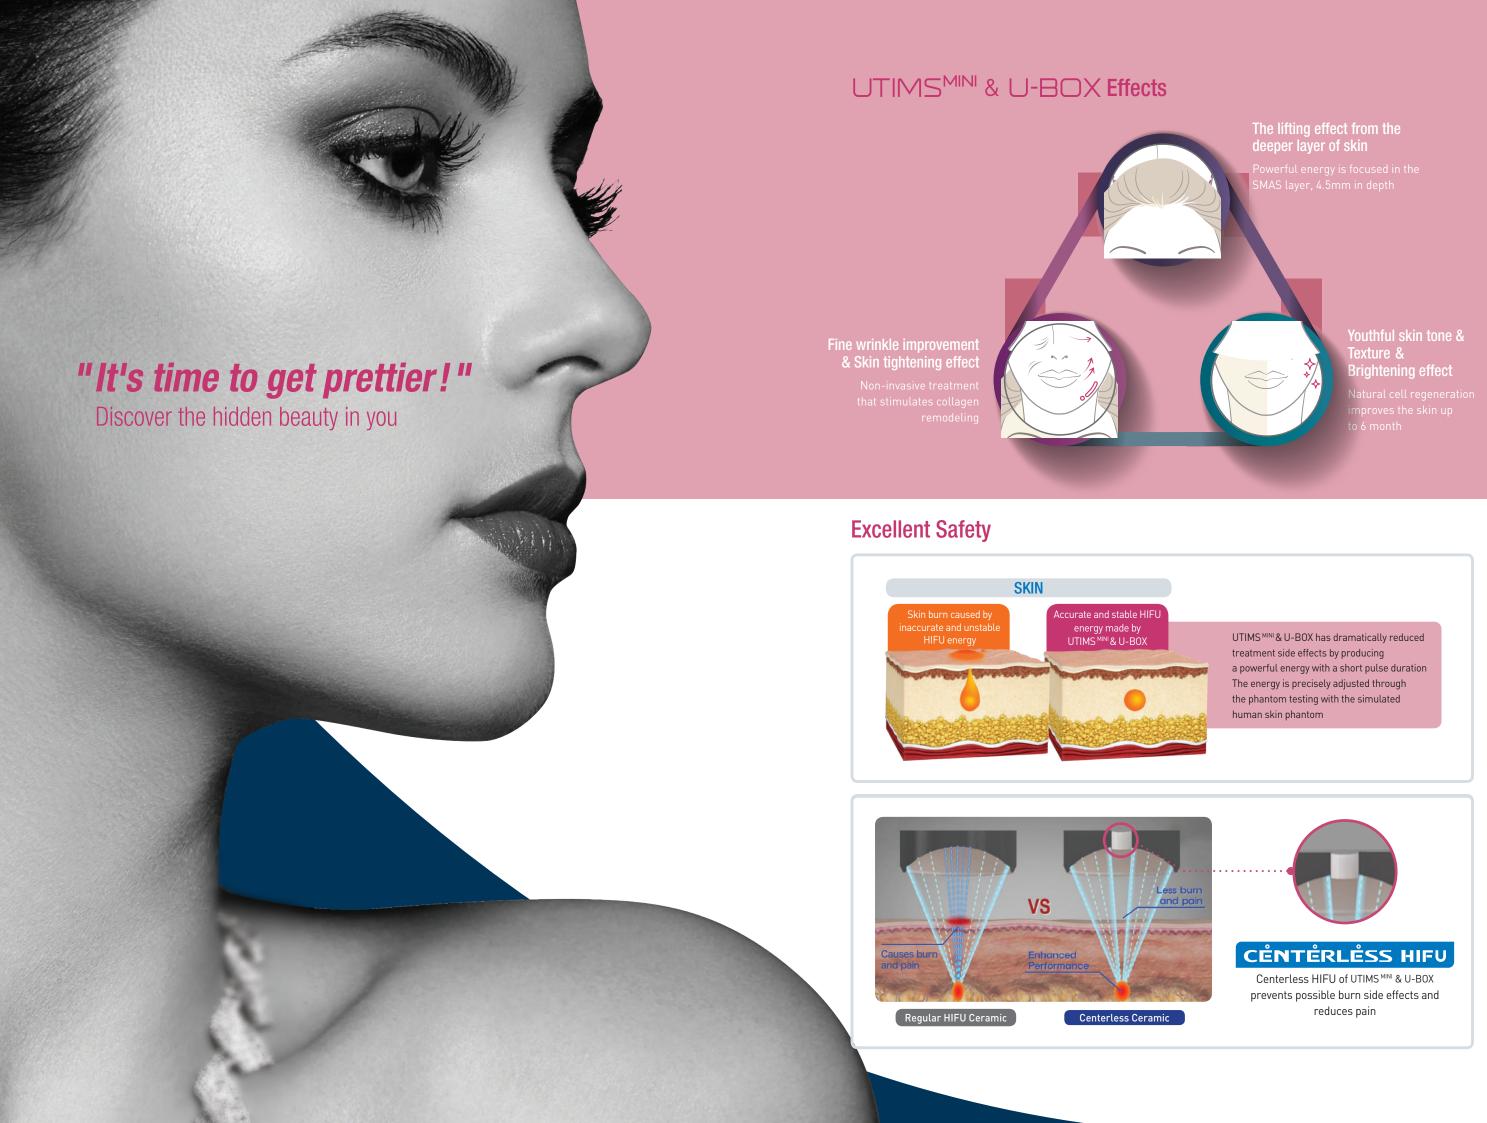

Tightening & Lifting Effects using HIFU technology

**Enhanced safety & performance** 

**Enhanced stability** 

Reduced side effects

#### **Enhanced Stability**

As the ultrasound passes through the water in the transducer, microbubbles are formed (Cavitation effect). Due to the concave shape of the piezoelectric ceramic, these microbubbles gather at the surface of the ceramic, which interferes the transmission of ultrasonic energy. CENTERLESS HIFU discharges the microbubbles, caused by cavitation effect, through the hole at the center to the rear of the ceramic, which in turn allows total energy generated by the piezoelectric ceramic to be focused within the skin, and thereby improve the safety of ultrasonic energy.

### **Enhanced Safety and Performance**

Most of the products lower the ultrasonic energy in order to reduce side effects. However, lowering the energy reduces the size of the heat lesion accordingly, and hence this will result in deterioration in performance of the transducer. CENTERLESS HIFU fundamentally resolves the problem of creating excessive heat on the skin surface caused by concentration of ultrasonic energy at the center of piezoelectric. According to experimental results, it has shown to reduce side effects as well as improving the performance of the heat lesion by more than 50%.

#### **UTIMS is CENTERLESS**

KORUST has successfully produced more effective CENTERLESS HIFU transducers. The heat lesion is more focused and shaped like an egg, and hence, CENTERLESS HIFU is able to deliver a safer and better treatment results

- Stable focal points(heat lesion) and maximizing the treatment outcomes
- Reduced side effects, such as pain and burns
- Safer treatment