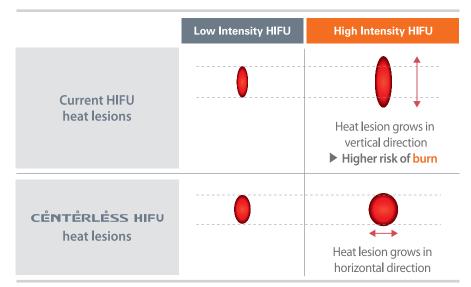

### **Enhanced Safety and Performance**

Most of the products lower the ultrasonic energy in order to reduce side effects. However, lowering the energy reduces the size of the heat lesion accordingly, and hence this will result in deterioration in performance of the transducer. CENTERLESS HIFU fundamentally resolves the problem of creating excessive heat on the skin surface caused by concentration of ultrasonic energy at the center of piezoelectric. According to experimental results, it has shown to reduce side effects as well as improving the performance of the heat lesion by more than 50%.

#### **UTIMS is CENTERLESS**

KORUST has successfully produced more effective CENTERLESS HIFU transducers. The heat lesion is more focused and shaped like an egg, and hence, CENTERLESS HIFU is able to deliver a safer and better treatment results