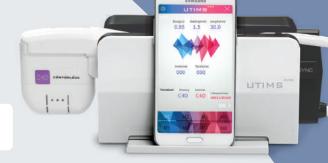

# Management services through Internet

UTIMS  $^{\text{MINI}}$  & U-BOX is world's first IoT HIFU that connects to the Internet network The Internet enables the UTIMS  $^{\text{MINI}}$  & U-BOX to connect to "U-LINK" for real-time online management services

My personal skin specialist

UTIMS MINI
U-BOX

Free Interface System

U-LINK

# Main Management Services

- Repair Request Service
- Remote Management Service
- Product Order Service
- Software Update Service
- Support and instructions on Q&A, FAQ and more