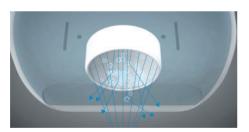

#### **Enhanced Stability**

As the ultrasound passes through the water in the transducer, microbubbles are formed (Cavitation effect). Due to the concave shape of the piezoelectric ceramic, these microbubbles gather at the surface of the ceramic, which interferes the transmission of ultrasonic energy. CENTERLESS HIFU discharges the microbubbles, caused by cavitation effect, through the hole at the center to the rear of the ceramic, which in turn allows total energy generated by the piezoelectric ceramic to be focused within the skin, and thereby improve the safety of ultrasonic energy.