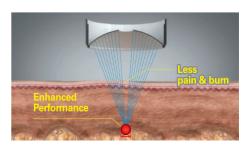

### **Enhanced Safety and Performance**

Most of the products lower the ultrasonic energy in order to reduce side effects. However, lowering the energy reduces the size of the heat lesion accordingly, and hence this will result in deterioration in performance of the transducer. CENTERLESS HIFU fundamentally resolves the problem of creating excessive heat on the skin surface caused by concentration of ultrasonic energy at the center of piezoelectric. According to experimental results, it has shown to reduce side effects as well as improving the performance of the heat lesion by more than 50%.

- Stable focal points(heat lesion) and maximizing the treatment outcomes
- Reduced side effects, such as pain and burns
- Safer treatment