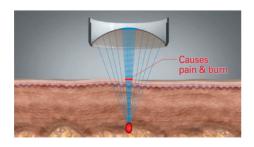

### **Enhanced Safety and Performance**

Most of the products lower the ultrasonic energy in order to reduce side effects. However, lowering the energy reduces the size of the heat lesion accordingly, and hence this will result in deterioration in performance of the transducer. CENTERLESS HIFU fundamentally resolves the problem of creating excessive heat on the skin surface caused by concentration of ultrasonic energy at the center of piezoelectric. According to experimental results, it has shown to reduce side effects as well as improving the performance of the heat lesion by more than 50%.

- Stable focal points(heat lesion) and maximizing the treatment outcomes
- Reduced side effects, such as pain and burns
- Safer treatment