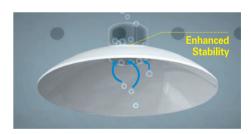

#### **Enhanced Stability**

As the ultrasound passes through the water in the transducer, microbubbles are formed (Cavitation effect). Due to the concave shape of the piezoelectric ceramic, these microbubbles gather at the surface of the ceramic, which interferes the transmission of ultrasonic energy. CENTERLESS HIFU discharges the microbubbles, caused by cavitation effect, through the hole at the center to the rear of the ceramic, which in turn allows total energy generated by the piezoelectric ceramic to be focused within the skin, and thereby improve the safety of ultrasonic energy.

### **Enhanced Safety and Performance**

Most of the products lower the ultrasonic energy in order to reduce side effects. However, lowering the energy reduces the size of the heat lesion accordingly, and hence this will result in deterioration in performance of the transducer. CENTERLESS HIFU fundamentally resolves the problem of creating excessive heat on the skin surface caused by concentration of ultrasonic energy at the center of piezoelectric. According to experimental results, it has shown to reduce side effects as well as improving the performance of the heat lesion by more than 50%.